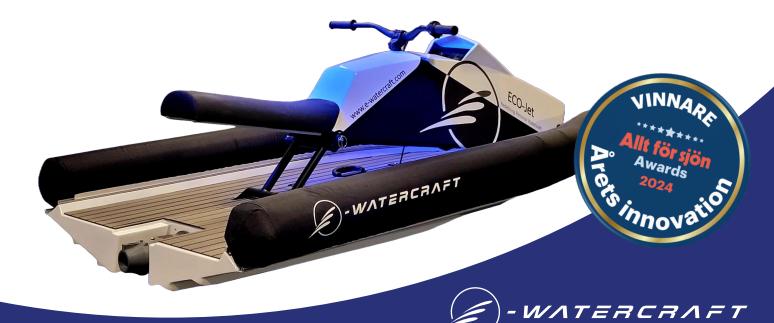

## ECO-Jet Effortless Fun

**ECO-Jet** is an Ultralight Electric Personal Watercraft that offers an exhilarating water experience combined that eco-friendly electric propulsion.

Perfect for leisure cruising, exploring waterways, or even commuting, this watercraft provides a thrilling ride while minimizing environmental impact.

Its compact design and light-weight construction make it easy to transport and maneuver, ensuring endless hours of fun on the water.

**ECO-Jet** is designed and built with a focus on weight, portability and ease of use. It has a built-in control computer that handles all the time critical tasks. The control computer has both WiFi and LTE/4G connections to communicate locally with a mobile, tablet or PC. The LTE/4G is used for communication with cloud services and use remote access to the ECO-Jet. This allows parents to monitor their teenagers as well as request help using the Help on Call button.